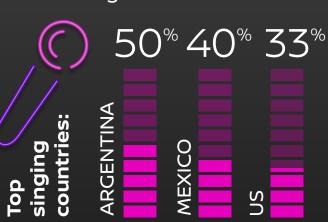

### SEDAN OWNERS ARE SINGERS

1 out of 3 people around the world sing in their cars.