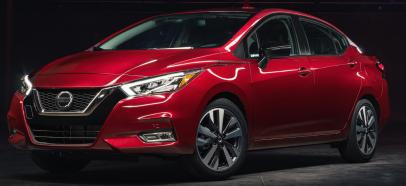

#### **DESIGN**

Nissan's Emotional Geometry design language includes elements such as the V-motion grille, boomerangshaped headlamps and tail lamps, kick-up C-pillars and floating roof.